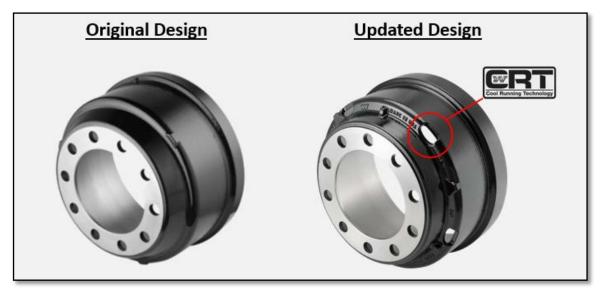

## 56864B Brake Drum Re-Design

Webb Wheel is pleased to announce the release of the newly re-designed 56864B brake drum. Effective immediately, this new brake drum will supersede the original version. The newly designed drum has all the same features of the original drum, with the addition of Webb's patented CRT (Cool Running Technology) vents. This advanced drum design maximizes air flow into the wheel-end allowing the brake drum and its corresponding brake linings to operate 10% cooler and last 10% longer. Cooler operating temperatures lead to extended product life and lower maintenance cost. This newly designed brake drum weighs 104 lbs. and is intended for drive and trailer applications up to 23,000 lb. GAWR. The image below provides a visual comparison for customers to differentiate the original design from the updated design. If you have any questions regarding this change, please contact Webb's Engineering department via email to <a href="mailto:engineering@webbwheel.com">engineering@webbwheel.com</a> or call 800-633-3256.